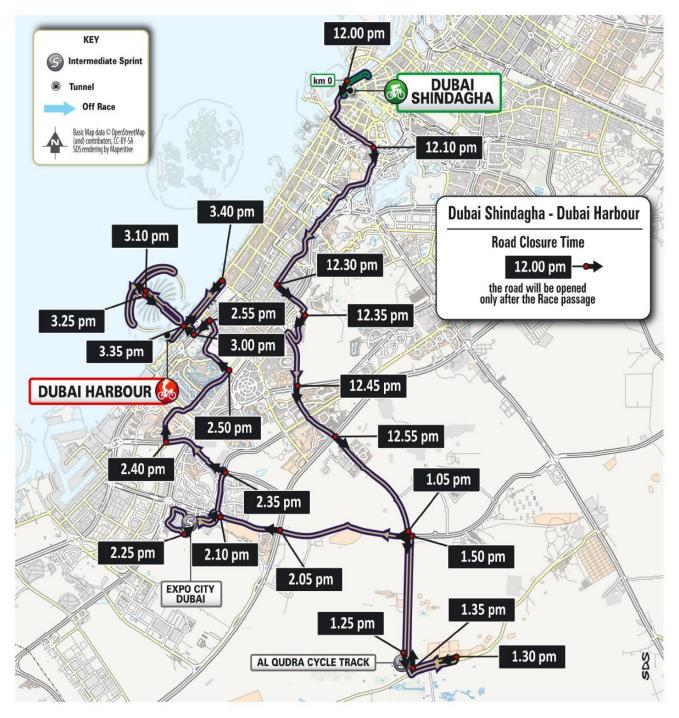

## DUBAI SHINDAGHA - DUBAI HARBOUR

04 itinerary

Stage

## Thursday, 23 February 2023

km 174

D = 100 m

| Elevation |    |                        |    |                                      | Race<br>transit | Road<br>Closure |
|-----------|----|------------------------|----|--------------------------------------|-----------------|-----------------|
|           |    | DUBAI                  |    | en and a sector                      | แลกรแ           | Closure         |
| 3         | 3  | DUBAI Shindagha        | t  | Start Village                        | 12:20 PM        | 11:50 AN        |
| km0       | 3  | DUBAI Shindagha        | t  | km 0                                 | 12:30 PM        |                 |
|           | 4  | Al Mina                | ÷1 | Sheikh Rashid Rd-D75                 | 12:35 PM        | 12:00 PM        |
|           | 2  | Ins. E66               | L+ | E66                                  | 12:39 PM        |                 |
|           | 3  | Ins. D72               | 1  | Al Asayel St                         | 12:43 PM        | 12:10 PM        |
|           | 3  | Al Quoz                | ÷1 | D65                                  | 1:00 PM         | 12:30 PM        |
|           | 6  | E44 Interchange        | 1  | D65                                  | 1:03 PM         |                 |
|           | 3  | Dubai Hills Park       | 1  | D63                                  | 1:06 PM         | 12:35 PN        |
|           | 22 | E311 Interchange       | 4  | D63                                  | 1:18 PM         | 12:45 PM        |
|           | 25 | E611 Interchange       | 1  | Al Qudra Rd D63                      | 1:26 PM         | 12:55 PN        |
|           | 60 | E77 Interchange        | ÷- | Al Qudra Rd D63                      | 1:42 PM         | 1:05 PM         |
| 5         | 84 | Al Qudra Cycletrack    | 4  | Saih Al Salam StD42                  | 1:58 PM         | 1:25 PM         |
|           | 89 | Al Nasr                | t  | Saih Al Salam StD42                  | 2:05 PM         | 1:30 PM         |
|           | 82 | Al Qudra Cycletrack    | L+ | D63                                  | 2:10 PM         | 1:35 PM         |
|           | 63 | E77 Interchange        | L+ | E77                                  | 2:24 PM         | 1:50 PM         |
|           | 31 | E77 x E611 Interchange | 1  | E77                                  | 2:39 PM         | 2:05 PM         |
|           | 30 | Exit to Expo 2020      | ÷- |                                      | 2:46 PM         | 2:10 PM         |
|           | 21 | Expo City Dubai        | н- |                                      | 2:51 PM         |                 |
|           | 27 | Expo City Dubai Exit   | 1  | Blvd 2020                            | 3:00 PM         | 2:25 PM         |
|           | 32 | E77 overpass           | t  | D54                                  | 3:06 PM         |                 |
|           | 20 | Ins. D57               | 4  | D57                                  | 3:10 PM         | 2:35 PM         |
|           | 4  | E311 Interchange       | 1  |                                      | 3:16 PM         |                 |
|           | 2  | Ins. D72               | L. | Al Asayel St D72                     | 3:18 PM         | 2:40 PN         |
|           | 2  | Emirates Hills         | 4  | Al Khamila St                        | 3:29 PM         | 2:50 PM         |
|           | 3  | Ins. Sheikh Zayed Rd   | 4  |                                      | 3:36 PM         | 2:55 PN         |
|           | 3  | Exit to Jumeira St     | L. |                                      | 3:39 PM         | 3:00 PN         |
|           | 2  | Palm Jumeirah Tunnel   | 1  |                                      | 3:47 PM         | 3:10 PN         |
|           | 2  | The Atlantis           | t  | Crescent Rd.                         | 3:49 PM         |                 |
|           | 2  | Palm Jumeirah North    | D  | Crescent Rd.                         | 3:53 PM         |                 |
|           | 2  | Palm Jumeirah South    | þ  | Crescent Rd                          | 4:01 PM         |                 |
|           | 2  | Palm Jumeirah Tunnel   | 1  |                                      | 4:05 PM         | 3:25 PN         |
|           | 3  | Ins. D94               | 4  | King Salman Bin Abdulaziz Al Saud St | 4:13 PM         | 3:35 PN         |
|           | 3  | Umm Suqeim             | D  | D94                                  | 4:19 PM         | 3:40 PM         |
|           | 3  | DUBAI HARBOUR          | t  |                                      | 4:28 PM         |                 |

NOTE:

Intermediate Sprint:

km 61 Al Qudra Cycletrack

km 100.8 Expo City Dubai

Tunnel: km 142.2 -156.5

A Level Crossing: km