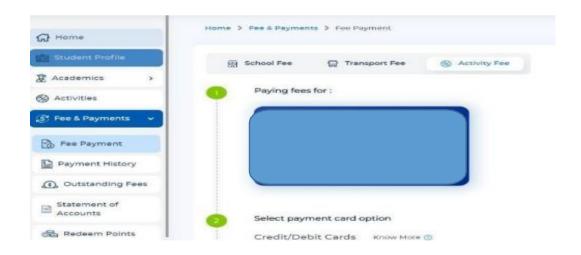

# STEPS FOR THE PAYMENT PATHWAY:

How to register & pay for an activity online?

**Step 1:** Log in to GEMS Parent Portal with parent login credentials (Click here to log in).

Step 2: Click on Activities under Quick Links or click on the Activities tab on the left Navigation menu

Step 3: To register your ward, select activity – AAA Club

Step 4: Select 'Enroll'

## Step 5: Click 'Send Request"

Step 6: To make a payment, Click Proceed to Pay and 'Confirm & proceed' to complete.