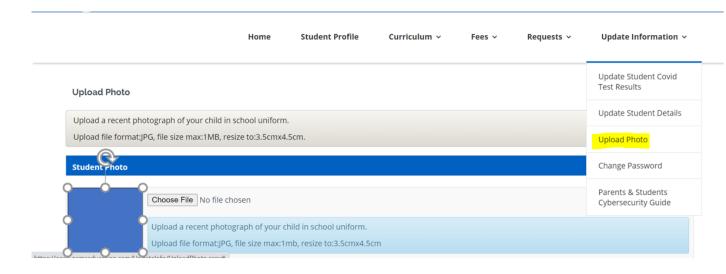

- 1. Visit the URL https://oasis.gemseducation.com/
- 2. Login using Parent credentials
- 3. Select Update Information -> Upload Photo

4. Next to the place holder for student photograph, you will find **Choose File** to upload the picture.

[File format: jpg; File size: less than 1MB; Dimension: 3.5 cm X 4.5 cm)

| Upload Photo  |                                                                                                                               |   |
|---------------|-------------------------------------------------------------------------------------------------------------------------------|---|
|               | notograph of your child in school uniform.<br>JPG, file size max:1MB, resize to:3.5cmx4.5cm.                                  | × |
| Student Photo |                                                                                                                               |   |
|               | Choose File No file chosen                                                                                                    |   |
|               | Upload a recent photograph of your child in school uniform.  Upload file format:JPG, file size max:1mb, resize to:3.5cmx4.5cm |   |
|               | Save                                                                                                                          |   |